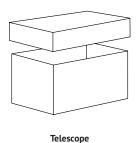

## **Turned-Edge Packaging**

Turned-edge packaging, also known as rigid set-up boxes or case-made boxes, are a strong elegant solution for products needing extra protection without sacrificing elegance. Cl turned-edge products are produced with highest quality paperboard and limitless options in cloth and paper cover materials.

## **Styles**







Neck and Shoulder

## **Features**

- Complete design flexibility
- Eco-friendly and sustainable options

## **Design Options**

- Foil stamping
- Spot UV
- Die-cutting
- · Custom inserts
- Magnetic closure
- Other custom closures and embellishments available