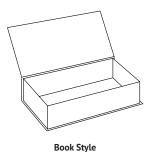

## **Turned-Edge Packaging**

Turned-edge packaging, also known as rigid set-up boxes or case-made boxes, are a strong elegant solution for products needing extra protection without sacrificing elegance. Cl turned-edge products are produced with highest quality paperboard and limitless options in cloth and paper cover materials.

## **Styles**







Neck and Shoulder

## **Features**

- Complete design flexibility
- Eco-friendly and sustainable options

## **Design Options**

- Foil stamping
- Spot UV
- Die-cutting
- · Custom inserts
- Magnetic closure
- Other custom closures and embellishments available