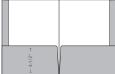

Two Standard Pockets Die #204 30 sheet capacity 9" x 12" envelope Optional card cuts Turn-ins under pockets

Two Vertical Pockets with 3/8" Spine Die #280 40 sheet capacity 9-1/2" x 12-1/2" envelope Business card cuts built into right pocket