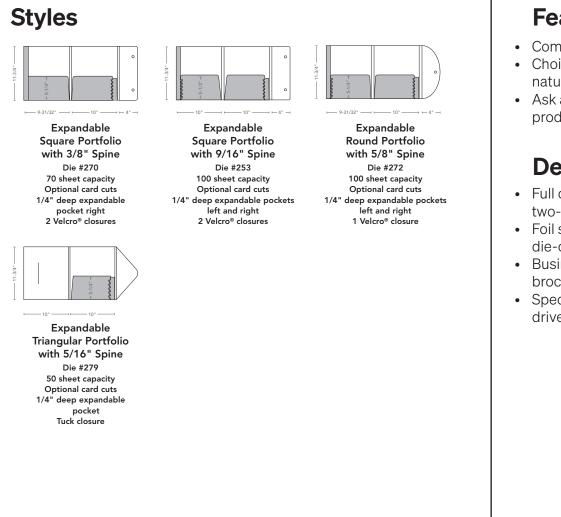

## Expandable Folders (Page 1 of 2)

Our standard pocket folders are so much more than just a folder. We offer lots of options from horizontal to vertical pockets and one or two side printing to make them truly exceptional.

- Shading represents side one of printed sheet
- Capacity based on number of sheets of 20# bond paper

## Features

- Complete design flexibility
- Choice of gloss, soft touch or natural matte lamination
- Ask about our FSC<sup>®</sup> certified products

## **Design Options**

- Full color graphics one- or two-sided
- Foil stamping, spot UV, die-cutting, and debossing
- Business card cuts and brochure or CD/DVD slits
- Specialty pockets for USB drives