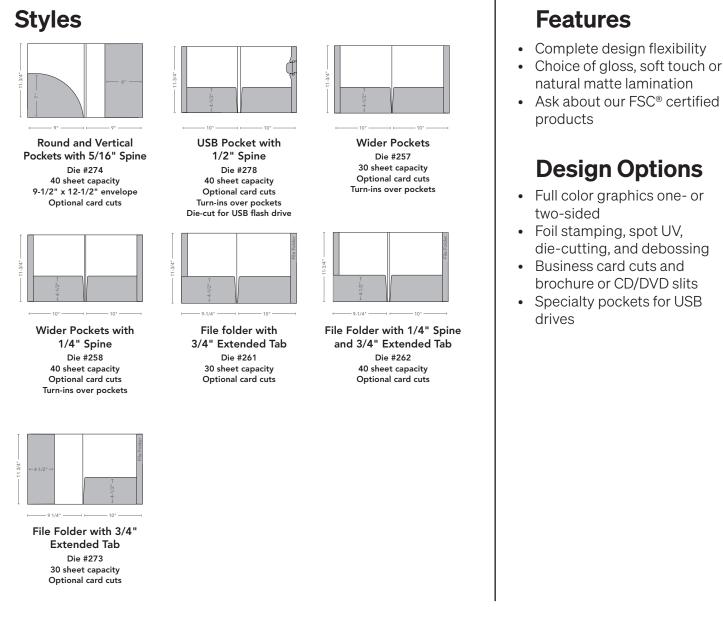

# Styles

Two Round Pockets with 1/4" Spine Die #264 40 sheet capacity 9-1/2" x 12-1/2" envelope Optional off-center card cuts Turn-ins under pockets

#### NOTE:

- Shading represents side one of printed sheet
- Capacity based on number of sheets of 20# bond paper

Two Standard Pockets Die #259 30 sheet capacity 9-1/2" x 12-1/2" envelope Optional card cuts Turn-ins under pockets

Two Standard Pockets Die #204 30 sheet capacity 9" x 12" envelope Optional card cuts Turn-ins under pockets

Two Vertical Pockets with 3/8" Spine Die #280 40 sheet capacity 9-1/2" x 12-1/2" envelope Business card cuts built into right pocket

Two Round Pockets Die #263 30 sheet capacity 9-1/2" x 12-1/2" envelope Optional off-center card cuts Turn-ins under pockets

Two Standard Pockets with 1/4" Spine Die #260 40 sheet capacity 9-1/2" x 12-1/2" envelope Optional card cuts Turn-ins under pockets

Horizontal and Vertical Pockets with 3/8" Spine Die #275 40 sheet capacity 9-1/2" x 12-1/2" envelope Optional card cuts