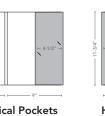

Horizontal and Vertical Pockets with 3/8" Spine Die #275 40 sheet capacity 9-1/2" x 12-1/2" envelope Optional card cuts