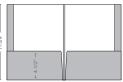

Two Round Pockets Die #263 30 sheet capacity 9-1/2" x 12-1/2" envelope Optional off-center card cuts Turn-ins under pockets

Two Standard Pockets with 1/4" Spine Die #260 40 sheet capacity 9-1/2" x 12-1/2" envelope Optional card cuts Turn-ins under pockets