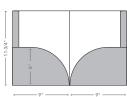

Glueless Portfolio Die #282 15 sheet capacity 9-1/2" x 12-1/2" envelope Rounded portfolio flap Tuck closure Assembly required