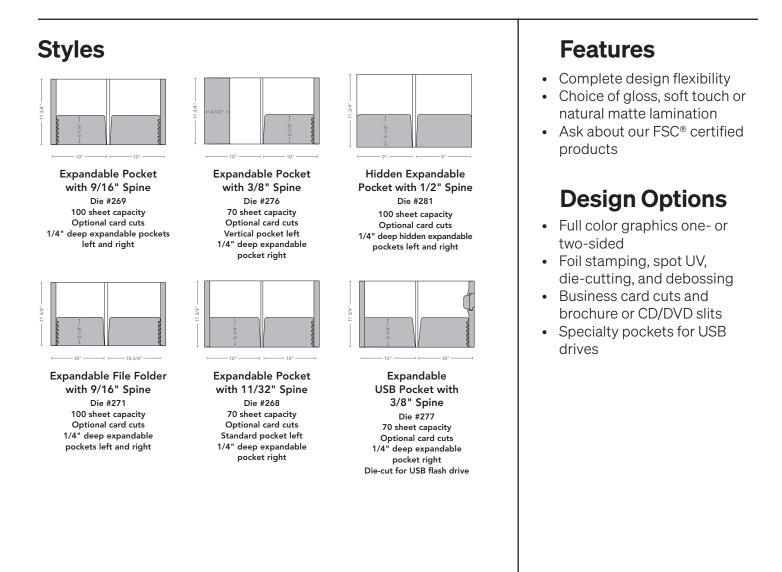

## Expandable Folders (Page 1 of 2)

Our standard pocket folders are so much more than just a folder. We offer lots of options from horizontal to vertical pockets and one or two side printing to make them truly exceptional.

- Shading represents side one of printed sheet
- Capacity based on number of sheets of 20# bond paper