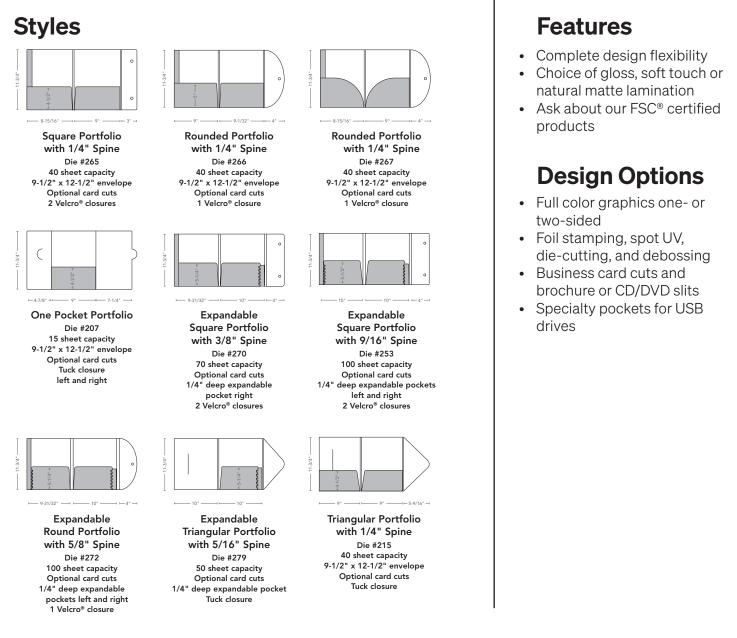

## **Portfolio Folders**

Our standard pocket folders are so much more than just a folder. We offer lots of options from horizontal to vertical pockets and one or two side printing to make them truly exceptional.

- Shading represents side one of printed sheet
- Capacity based on number of sheets of 20# bond paper