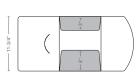

Horizontal and Vertical Pockets with 3/8" Spine Die #275 40 sheet capacity 9-1/2" x 12-1/2" envelope Optional card cuts